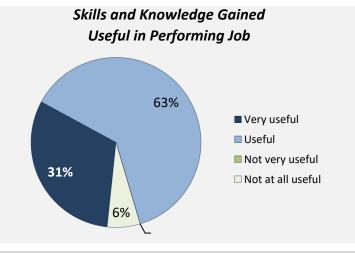

## Skill Development and Post-Secondary Experience

88%

said they were very satisfied or satisfied with the education they received.

Percentages are based on those who gave a valid rating, excluding those who said Not applicable.