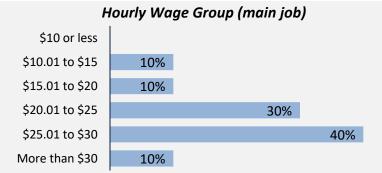

Weekly Hours Worked (median, main job)

38

Hourly Wage (median, main job)

\$25

Total of top occupations

Total employed

17

17