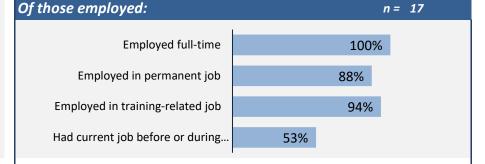

Weekly Hours Worked (median, main job)

38

Hourly Wage (median, main job)

\$25

Total of top occupations

Total employed

17

17