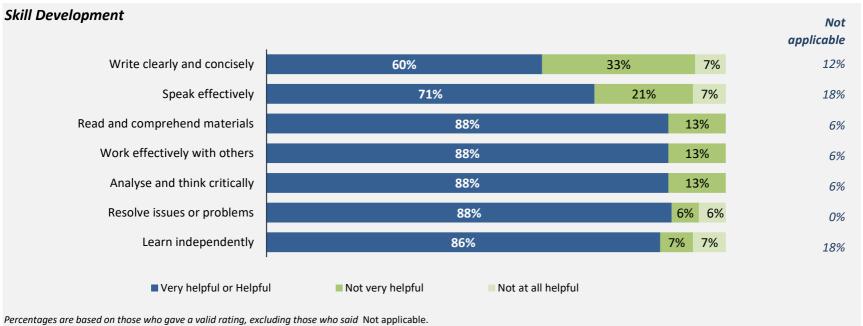

## Skill Development and Post-Secondary Experience

88%

said they were very satisfied or satisfied with the education they received.

Percentages are based on those who gave a valid rating, excluding those who said Not applicable.