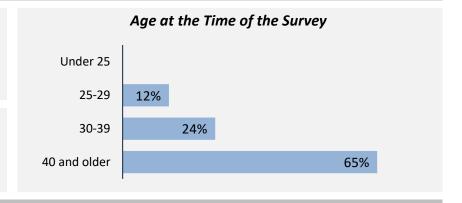

# BC Student Outcomes

**Applied filters:** 

CPC: VCC: Executive Assistant;

Cohort 26
Respondents 17
Response Rate 65%

## **Description of Survey Respondents**

## Demographics





#### **Further Education**

24%

took further studies after graduating
from their program

Based on domestic students only.

100%

of those who had taken further studies said their program prepared them well

6%

of respondents were currently studying



Of those who took further studies at a different institution:

67%

expected transfer credit

11 – 2

Of those who expected transfer credit:

Received transfer credit

100%

were very satisfied or satisfied with their transfer experience

#### **Past Education**



Respondents were asked if they took ABE or ESL courses during or prior to their studies

**Adult Basic Education** 

6%

English as a Second Language

12%

### Summary of Survey Results: 2019 to 2023

**Applied filters:** 

CPC: VCC: Executive Assistant;



Cohort 26
Responden