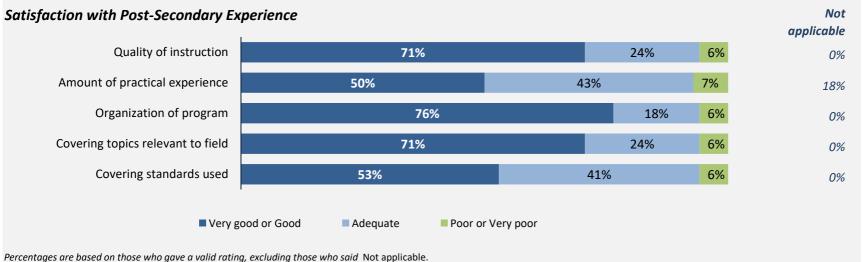

## Skill Development and Post-Secondary Experience

88%

said they were very satisfied or satisfied with the education they received.

Percentages are based on those who gave a valid rating, excluding those who said Not applicable.