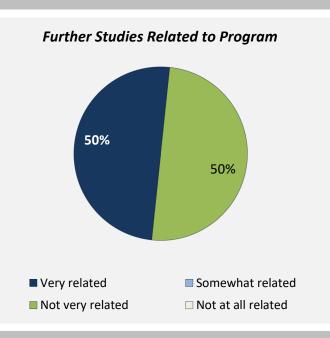

#### **Further Education**

24%

took further studies after graduating
from their program

Based on domestic students only.

100%

of those who had taken further studies said their program prepared them well

6%

of respondents were currently studying

Of those who took further studies at a different institution:

67%

expected transfer credit

11 – 2

Of those who expected transfer credit:

Received transfer credit

100%

were very satisfied or satisfied with their transfer experience