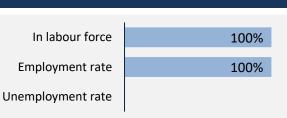

## **Employment Outcomes**

The "Employment rate" is the number employed as a percentage of all respondents. The "Unemployment rate" is the number of unemployed as a percentage of respondents in the labour force.