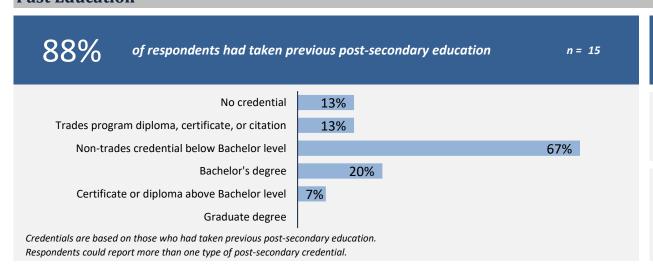

#### **Past Education**

Respondents were asked if they took ABE or ESL courses during or prior to their studies

**Adult Basic Education** 

6%

English as a Second Language

12%