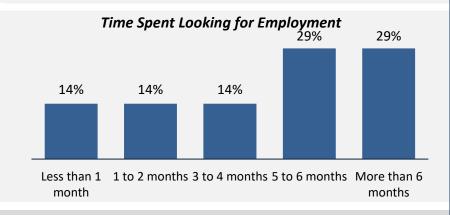

cted transfer credit

11 – 2

Of those who expected transfer credit:

Received transfer credit

100%

were very satisfied or satisfied with their transfer experience

#### **Past Education**



Respondents were asked if they took ABE or ESL courses during or prior to their studies

**Adult Basic Education** 

6%

English as a Second Language

12%

### Summary of Survey Results: 2019 to 2023

**Applied filters:** 

CPC: VCC: Executive Assistant;



Cohort 26
Respondents 17
Response Rate 65%

## **Employment Outcomes**



The "Employment rate" is the number employed as a percentage of all respondents. The "Unemployment rate" is the number of unemployed as a percentage of respondents in the labour force.



Weekly Hours Worked (median, main job)

38

Hourly Wage (median, main job)

\$25







Total of top occupations

Total employed

17

17

100%

#### **Top Occupations (4-digit NOC)**

|                                         |            | % of those |
|-----------------------------------------|------------|------------|
|                                         | # Employed | employed   |
| 1241: Administrative assistants         | 7          | 41%        |
| 1222: Executive assistants              | 5          | 29%        |
| 1221: Administrative officers           | 3          | 18%        |
| 1431: Accounting and related clerks     | 1          | 6%         |
| 1243: Medical administrative assistants | 1          | 6%         |
|                                         |            |            |
|                                         |            |            |
|